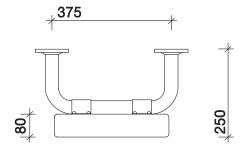

## back support with cushion

SR4912..

### applications

For use in disabled toilet facilities. Exposed fittings.

#### material

Powder coated steel.

## colours

White WH (White RAL 9003) Blue BE (Blue RAL 5011)

# fixings

Secure rail to wall using suitable fixings for wall structure.

All measurements shown are in millimetres. Drawing sizes are not to scale.

Lawton Road, Alsager, Stoke-on-Trent ST7 2DF, UK
Tel: +44(0) 1270 879777 Fax: +44(0) 1270 873864