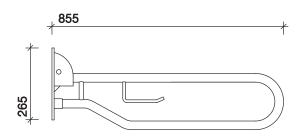

# hinged support rail with t/roll holder

SR5810..

## applications

For use in disabled toilet facilities. Exposed fittings.

#### material

Powder coated steel.

#### colours

White WH (White RAL 9003) Blue BE (Blue RAL 5011)

#### fixings

Secure rail to wall using suitable fixings for wall structure.

Back support with cushion