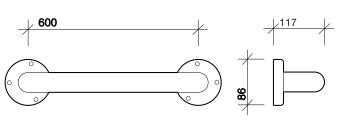

# doc.m support items

to specify/order:

Please use the six character reference shown below and enter the two digit colour reference at the end to complete the part number

Grab rail

grab rail 600mm long

SR5902..

# applications

All situations. Exposed fittings.

#### material

Powder coated steel.

## colours

White WH (White RAL 9003) Blue BE (Blue RAL 5011)

#### fixings

Secure rail to wall using suitable fixings for wall structure.

Hinged support rail with toilet roll holder